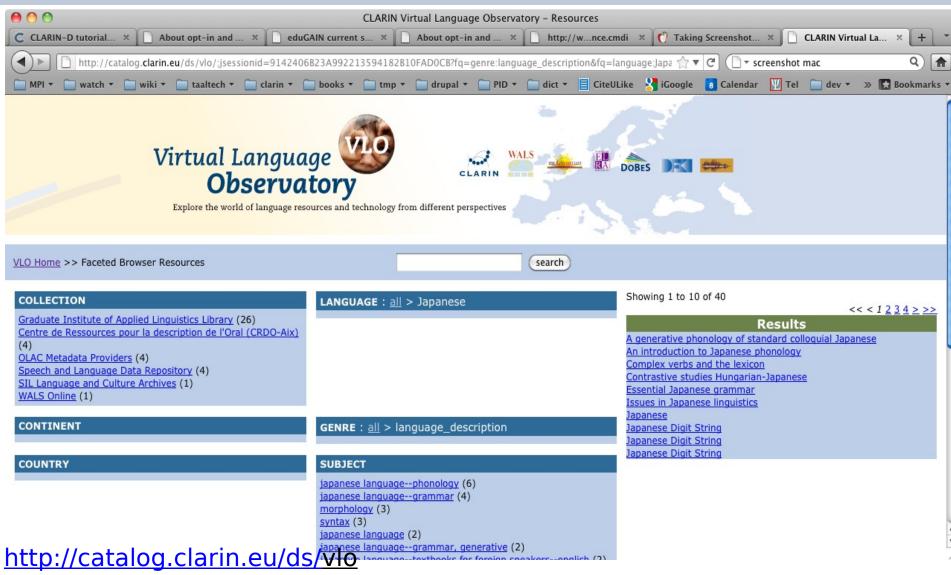

## VLO: the idea

- Researcher: "where do I start?"
- Provide a single entry point giving access to all information
- Because of the large amount of data:
  - Drill-down paradigm (decrease search space gradually)
  - Multiple ways of exploring:
    - Full-text search
    - Facet browsing
  - Unified interface, links to the original context
  - http://catalog.clarin.eu/vlo

## Facets?

- A simple way to narrow down the search space, step by step
- Values offered are dynamic: they change with every previous selection made
- Purpose: quickly navigating through a huge amount of metadata

#### COUNTRY

Netherlands (15563)

Germany (8802)

Japan (4010)

Belgium (3956)

Papua New Guinea (3838)

more...

## Facets?

- Purpose: quickly navigating through a huge amount of resources
- Gives an idea of what is "out there"
- Useful too for metadata curation
- Not the tool to answer research questions!